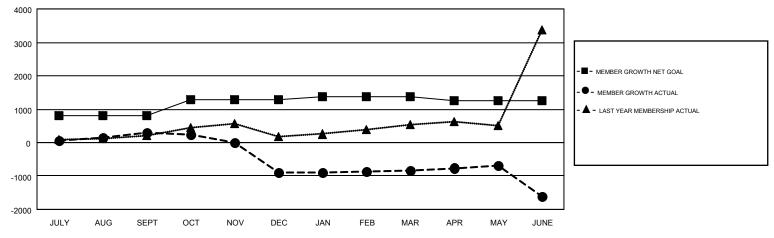

#### GMT: JAYESH THAKKAR

|               | Club          | S           |               | Members               |                           |                         |                                                    |  |
|---------------|---------------|-------------|---------------|-----------------------|---------------------------|-------------------------|----------------------------------------------------|--|
|               | RESULTS FOR   | R 2018-2019 |               | RESULTS FOR 2018-2019 |                           |                         |                                                    |  |
| QUARTER       | NEW CLUB GOAL | NEW CLUBS   | DROPPED CLUBS | QUARTER               | MEMBER GROWTH NET<br>GOAL | MEMBER GROWTH<br>ACTUAL | DROPPED<br>MEMBERS ACTUAL<br>(including transfers) |  |
| JULY/AUG/SEPT | 8             | 19          | 2             | JULY/AUG/SEPT         | 798                       | 882                     | 509                                                |  |
| OCT/NOV/DEC   | 6             | 2           | 18            | OCT/NOV/DEC           | 480                       | 308                     | 1,459                                              |  |
| JAN/FEB/MAR   | 5             | 2           | 3             | JAN/FEB/MAR           | 96                        | 506                     | 237                                                |  |
| APR/MAY/JUNE  | 3             | 1           | 21            | APR/MAY/JUNE          | -125                      | 917                     | 1,659                                              |  |