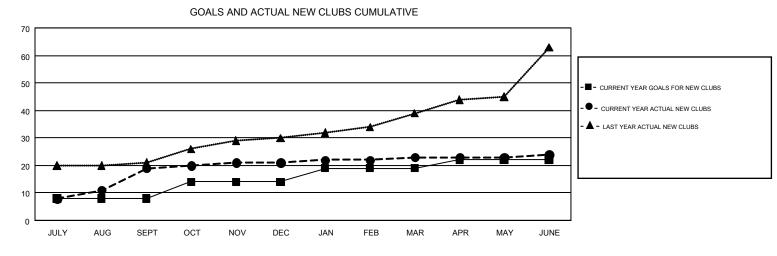

#### GMT: JAYESH THAKKAR

|               | Club          | S           |               | Members               |                           |                         |                                                    |  |
|---------------|---------------|-------------|---------------|-----------------------|---------------------------|-------------------------|----------------------------------------------------|--|
|               | RESULTS FOR   | R 2018-2019 |               | RESULTS FOR 2018-2019 |                           |                         |                                                    |  |
| QUARTER       | NEW CLUB GOAL | NEW CLUBS   | DROPPED CLUBS | QUARTER               | MEMBER GROWTH NET<br>GOAL | MEMBER GROWTH<br>ACTUAL | DROPPED<br>MEMBERS ACTUAL<br>(including transfers) |  |
| JULY/AUG/SEPT | 8             | 19          | 2             | JULY/AUG/SEPT         | 798                       | 882                     | 509                                                |  |
| OCT/NOV/DEC   | 6             | 2           | 18            | OCT/NOV/DEC           | 480                       | 308                     | 1,459                                              |  |
| JAN/FEB/MAR   | 5             | 2           | 3             | JAN/FEB/MAR           | 96                        | 506                     | 237                                                |  |
| APR/MAY/JUNE  | 3             | 1           | 21            | APR/MAY/JUNE          | -125                      | 917                     | 1,659                                              |  |